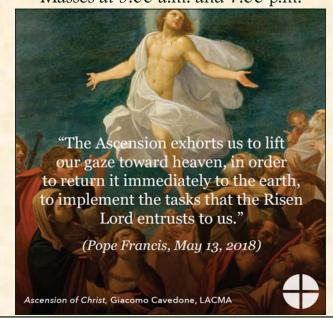

sosreligioused@staroftheseamarblehead.org.

Solemnity of the Ascension of Our Lord Thursday, May 9th Masses at 9:00 a.m. and 7:00 p.m.

**SCAN HERE to** make your gift

Thursday is the Solemnity of the Ascension, a Holy Day of Obligation. Masses will be at 9:00 a.m. and 7:00 p.m.

Saturday will be our principal celebrations of First Holy Communion. Please remember the children and their families in your prayers.

After Easter, Ascension is one of the four top Solemnities of the church year, along with Christmas, Epiphany, and Pentecost. It is a holy day of obligation, and we will have a Mass at 7:00 p.m. in addition to our usual one at 9:00 a.m.